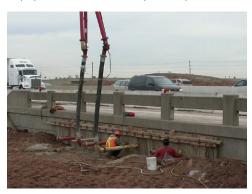

#### PUMPING IS YOUR SOLUTION

For those really difficult areas to reach and compact, FlowFill can be made pumpable.